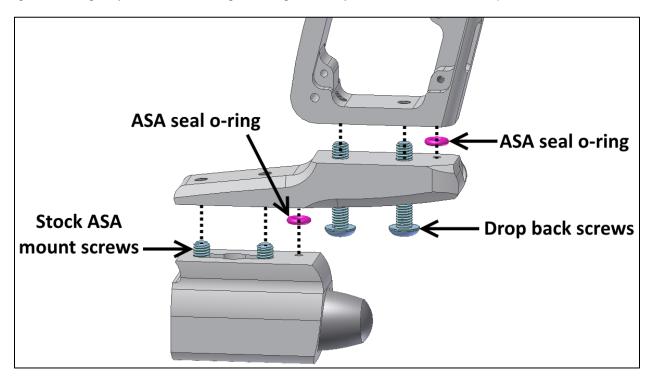

## Installation:

- 1. Unscrew and remove your tank ASA adapter's knob (this allows access to the bottomline screws).
- 2. Use a 5/32" allen key to loosen the stock ASA's mounting screws. Loosen the front screw first, then rear screw second
  - Separate the ASA from the grip frame; keep all hardware as it will be re-used with the new drop-back.
- 3. Install the new drop-back onto the marker's grip frame using the two new screws included with the drop-back. Be sure an o-ring is installed within the bottom of the grip frame (see diagram below). Spare o-rings are included with the drop-back if needed.
- 4. Install your tank ASA adapter onto the drop-back; re-use the stock ASA screws. Tighten the rear screw first, then the front screw second.
  - Again be sure an o-ring is installed within the small o-ring groove located on the underside of the drop-back (see diagram below).
- 5. Be sure to test out the pressure connection using your HPA tank. If you hear any leaks coming from the drop-back's o-rings, the o-ring may have been damaged during assembly and would need to be replaced.