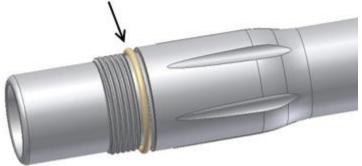

## Installation:

Installation is simple and easy however we've taken some special steps to make the mount as reliable as possible. This product requires no modifications to your equipment or camera.

1. Depending on the type of barrel being used (paintball, airsoft, firearm, etc) you may wish to add tension to prevent the barrel from unscrewing. If using a threaded barrel, you can use the included o-ring to make a tighter fit. This will help ensure your mount doesn't come loose in use.