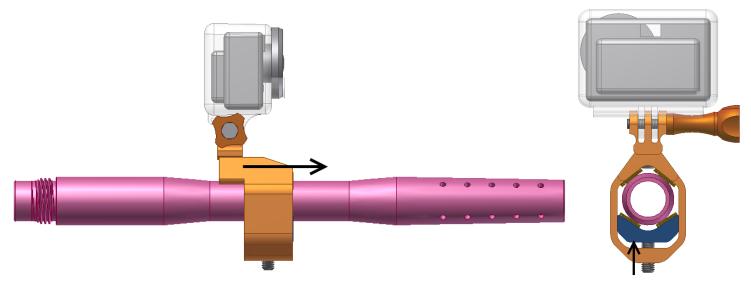

2. Remove your GoPro camera from its current mounting system and attach it to the barrel mount joint.

3. Slide the barrel mount onto your barrel and find a suitable location to tighten the mount's clamp. Ideally you should place the camera mount on a straight section of barrel to ensure the mount stays pointing straight forward.

Note: if using a two-piece barrel system, the camera mount is compatible with either section of barrel. Installing it on the barrel back will balance the equipment better, however installing it on the front may give you a better vantage point for videos.